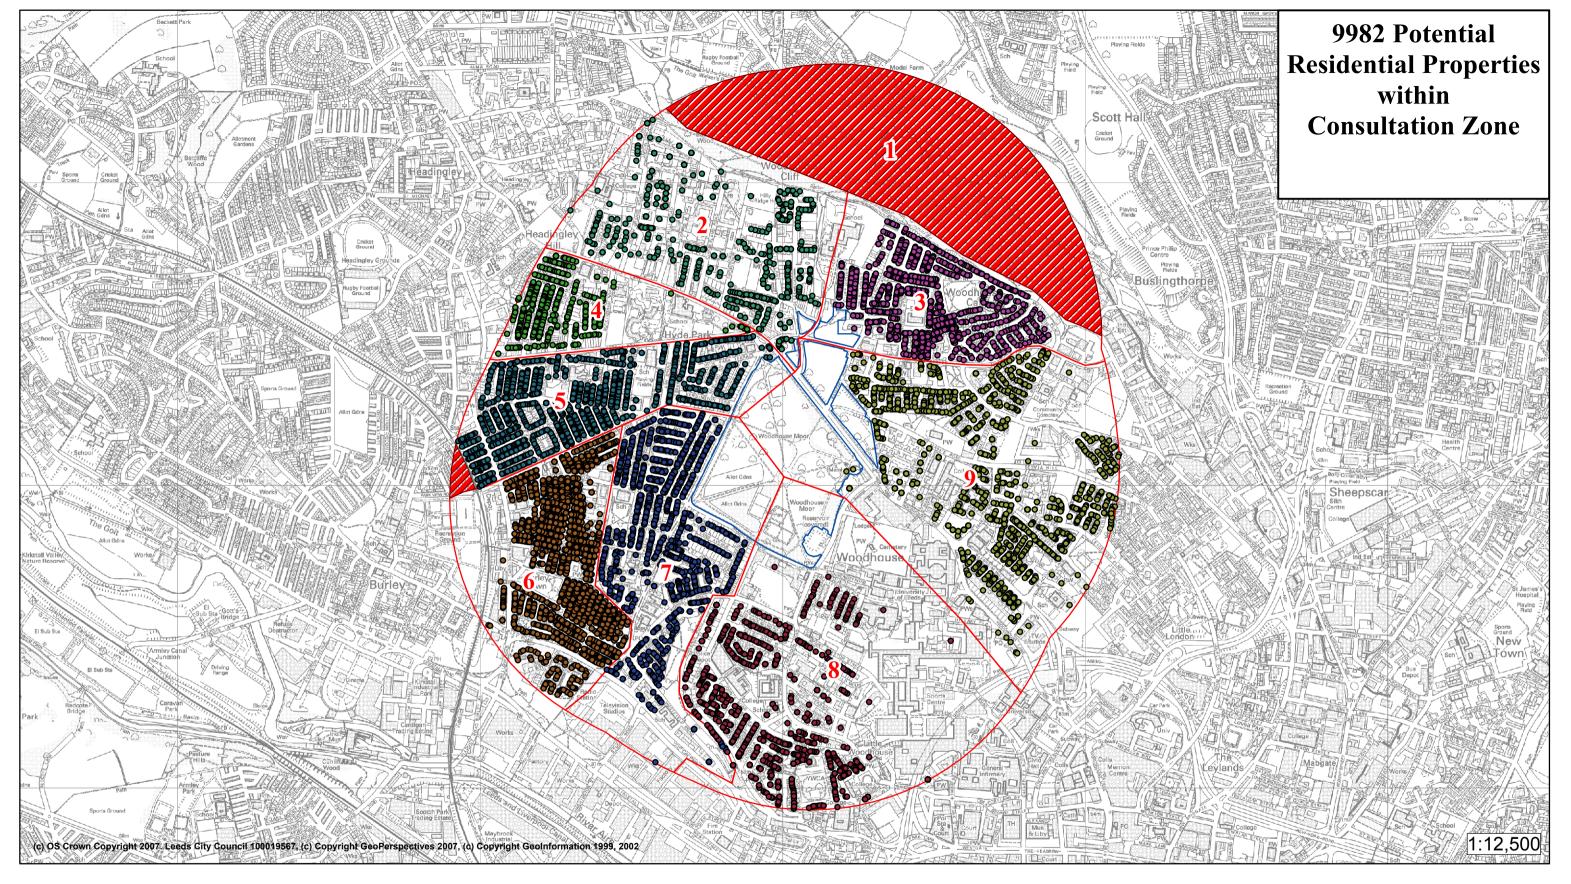

## Woodhouse Moor Consultation Zone

Please Note: Data shown on this map has currently NOT been corrected according to the OS Positional Accuracy Improvement Programme. The map base used by Leeds City Council follows the Ordnance Survey data from Pre August 2004. A project will be undertaken at a later date to recheck the map base used and correct any misalignments.

- (c) Leeds City Council 2007 (c) LA 100019567 Crown copyright 2007 (c) Copyright GeoPerspectives 2006, (c) Copyright Geoinformation 1999, 2002

Legend Excluded Areas **Property Info for Distribution** Woodhouse Moor Park Postal Distribution Zones

Map Produced 2nd June 2009 by Richard Johnston-Hughes Parks and Countryside